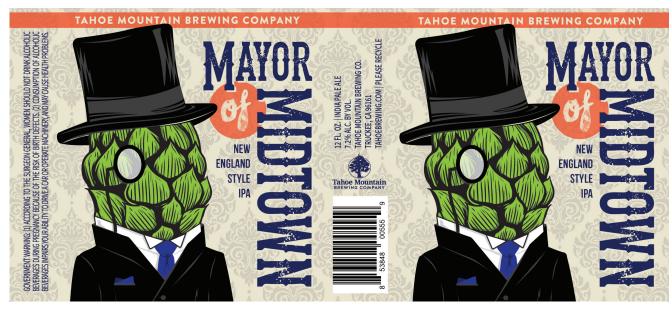

We have designed labels for over 25 craft beers distributed throughout the western United States.

Blood Orange Saison - 12oz cans - 2015

Mayor of Midtown - 12oz cans - 2018

Primrose - 500 mL bottle - 2016