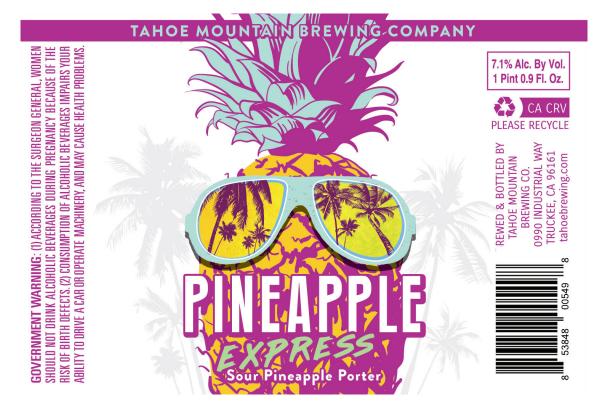

Midnight in Reno - 500 mL bottle - 2016

Reno Noir - 500 mL bottle - 2016

Pineapple Express - 500 mL bottle - 2017

Hop Dragon Double IPA - 12oz cans - 2017

Paddle Board Pale Ale - 12oz cans - 2017

Récolte Du Bois Barrel Series - 500 mL bottles - 2014