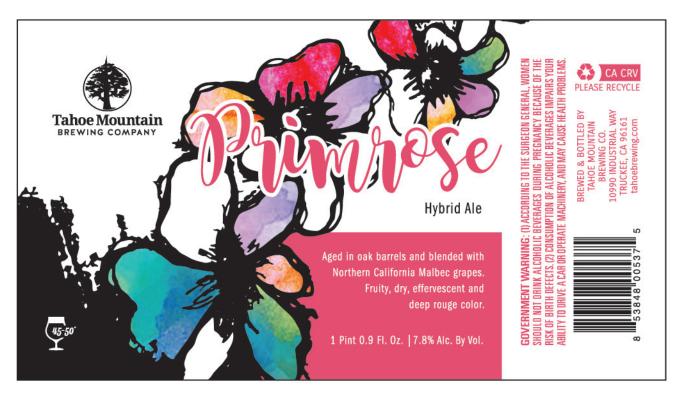

We have designed labels for over 25 craft beers distributed throughout the western United States.

Blood Orange Saison - 12oz cans - 2015

Mayor of Midtown - 12oz cans - 2018

Primrose - 500 mL bottle - 2016