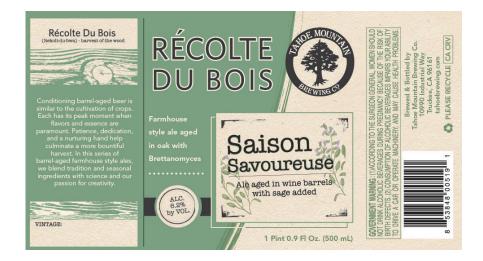

Midnight in Reno - 500 mL bottle - 2016

Reno Noir - 500 mL bottle - 2016

Pineapple Express - 500 mL bottle - 2017

Hop Dragon Double IPA - 12oz cans - 2017

Paddle Board Pale Ale - 12oz cans - 2017

Récolte Du Bois Barrel Series - 500 mL bottles - 2014