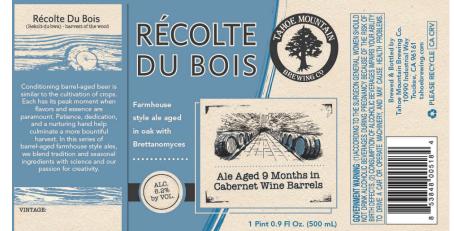

Midnight in Reno - 500 mL bottle - 2016

Reno Noir - 500 mL bottle - 2016

Pineapple Express - 500 mL bottle - 2017

Hop Dragon Double IPA - 12oz cans - 2017

Paddle Board Pale Ale - 12oz cans - 2017

Récolte Du Bois Barrel Series - 500 mL bottles - 2014