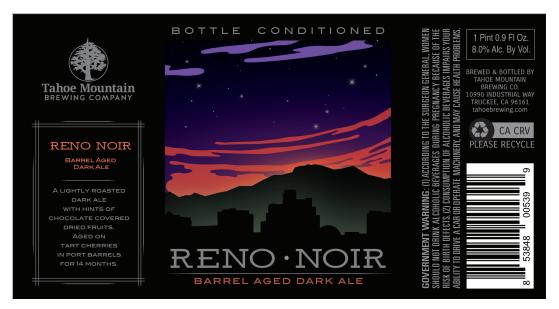

Midnight in Reno - 500 mL bottle - 2016

Reno Noir - 500 mL bottle - 2016

Pineapple Express - 500 mL bottle - 2017

Hop Dragon Double IPA - 12oz cans - 2017

Paddle Board Pale Ale - 12oz cans - 2017

Récolte Du Bois Barrel Series - 500 mL bottles - 2014