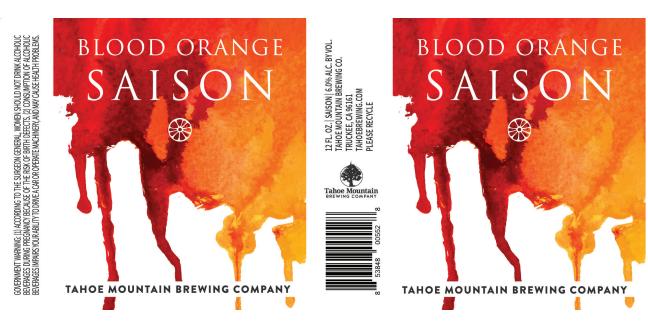

We have designed labels for over 25 craft beers distributed throughout the western United States.

Blood Orange Saison - 12oz cans - 2015

Mayor of Midtown - 12oz cans - 2018

Primrose - 500 mL bottle - 2016