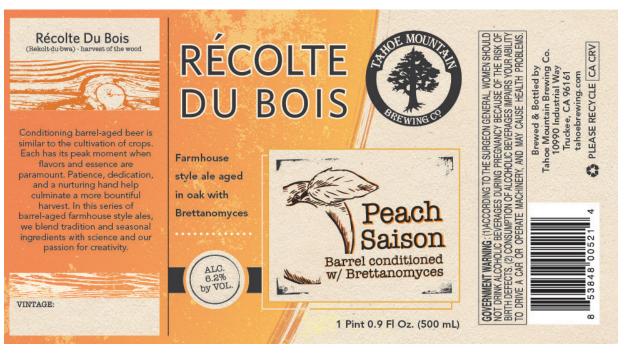

Midnight in Reno - 500 mL bottle - 2016

Reno Noir - 500 mL bottle - 2016

Pineapple Express - 500 mL bottle - 2017

Hop Dragon Double IPA - 12oz cans - 2017

Paddle Board Pale Ale - 12oz cans - 2017

Récolte Du Bois Barrel Series - 500 mL bottles - 2014